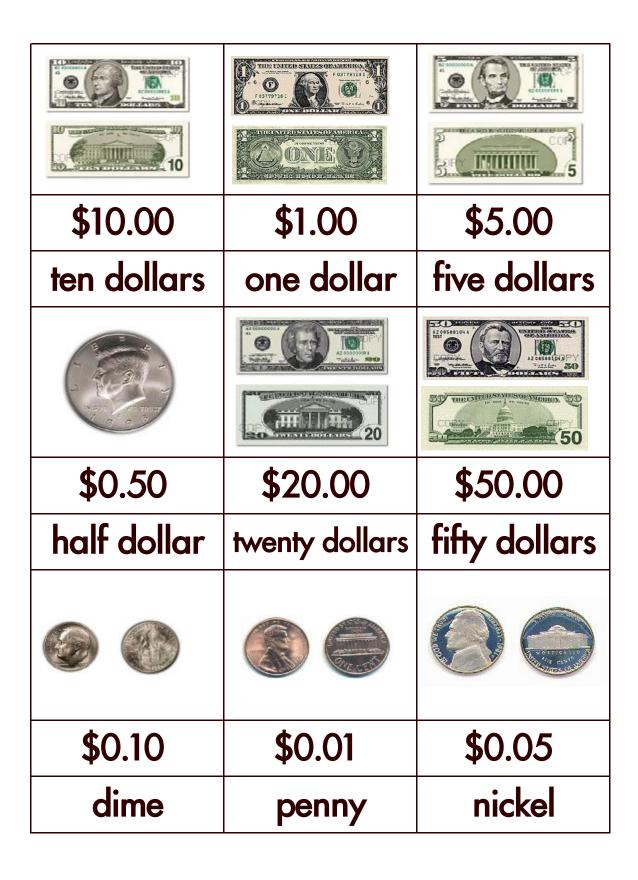

|         | TO THE PROPERTY OF THE PROPERT | Serial Ro.  Serial |
|---------|--------------------------------------------------------------------------------------------------------------------------------------------------------------------------------------------------------------------------------------------------------------------------------------------------------------------------------------------------------------------------------------------------------------------------------------------------------------------------------------------------------------------------------------------------------------------------------------------------------------------------------------------------------------------------------------------------------------------------------------------------------------------------------------------------------------------------------------------------------------------------------------------------------------------------------------------------------------------------------------------------------------------------------------------------------------------------------------------------------------------------------------------------------------------------------------------------------------------------------------------------------------------------------------------------------------------------------------------------------------------------------------------------------------------------------------------------------------------------------------------------------------------------------------------------------------------------------------------------------------------------------------------------------------------------------------------------------------------------------------------------------------------------------------------------------------------------------------------------------------------------------------------------------------------------------------------------------------------------------------------------------------------------------------------------------------------------------------------------------------------------------|--------------------------------------------------------------------------------------------------------------------------------------------------------------------------------------------------------------------------------------------------------------------------------------------------------------------------------------------------------------------------------------------------------------------------------------------------------------------------------------------------------------------------------------------------------------------------------------------------------------------------------------------------------------------------------------------------------------------------------------------------------------------------------------------------------------------------------------------------------------------------------------------------------------------------------------------------------------------------------------------------------------------------------------------------------------------------------------------------------------------------------------------------------------------------------------------------------------------------------------------------------------------------------------------------------------------------------------------------------------------------------------------------------------------------------------------------------------------------------------------------------------------------------------------------------------------------------------------------------------------------------------------------------------------------------------------------------------------------------------------------------------------------------------------------------------------------------------------------------------------------------------------------------------------------------------------------------------------------------------------------------------------------------------------------------------------------------------------------------------------------------|
| \$0.25  | \$1.00                                                                                                                                                                                                                                                                                                                                                                                                                                                                                                                                                                                                                                                                                                                                                                                                                                                                                                                                                                                                                                                                                                                                                                                                                                                                                                                                                                                                                                                                                                                                                                                                                                                                                                                                                                                                                                                                                                                                                                                                                                                                                                                         | \$100.00                                                                                                                                                                                                                                                                                                                                                                                                                                                                                                                                                                                                                                                                                                                                                                                                                                                                                                                                                                                                                                                                                                                                                                                                                                                                                                                                                                                                                                                                                                                                                                                                                                                                                                                                                                                                                                                                                                                                                                                                                                                                                                                       |
| quarter | gold dollar                                                                                                                                                                                                                                                                                                                                                                                                                                                                                                                                                                                                                                                                                                                                                                                                                                                                                                                                                                                                                                                                                                                                                                                                                                                                                                                                                                                                                                                                                                                                                                                                                                                                                                                                                                                                                                                                                                                                                                                                                                                                                                                    | one hundred<br>dollars                                                                                                                                                                                                                                                                                                                                                                                                                                                                                                                                                                                                                                                                                                                                                                                                                                                                                                                                                                                                                                                                                                                                                                                                                                                                                                                                                                                                                                                                                                                                                                                                                                                                                                                                                                                                                                                                                                                                                                                                                                                                                                         |